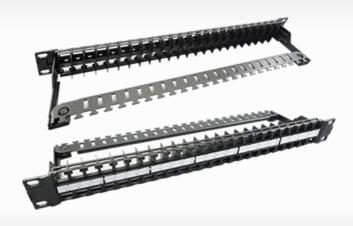

## 1U 48-Port Blank Panel

IKCOM's ultra-high density blank panel provides the installer most efficient use of rack space. It accommodate 48 pieces IKCOM's ultra H.D. version keystone jack in 1U rack space